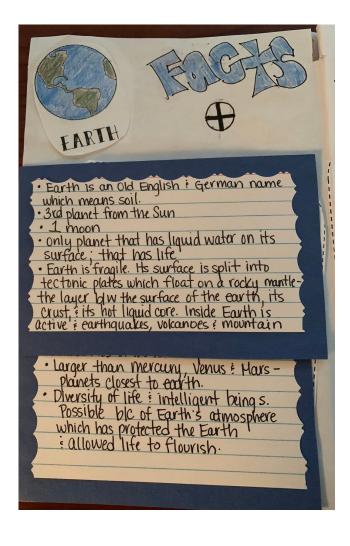

## While I Was Out

Date: 01/24/19

Class:

Do Now: None

Class Assignments: Made a booklet to begin our Space Booklet. Page 3 - Venus Page 4 - Earth

| EARTH EARTH                                                                                | 1.    |
|--------------------------------------------------------------------------------------------|-------|
| 1. What does the name Earth mean?<br>Earth means soil.                                     |       |
| 2. Earth is the planet from the sun.<br>Circle your answer.<br>a. second b. first b. third |       |
| 3. Earth's surface is split into plates. What are these plates called?                     | 1 1 1 |