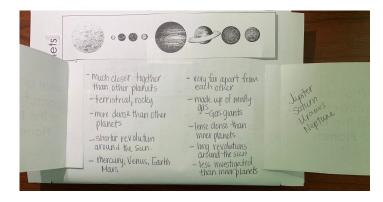

## Class Assignments:

Continued in Space Booklet - foldable completed will have to get from me upon return to class. (I cannot post them on website)

Homework for 2/5/19 - students are to write at least 5 facts on The Planets including the Sun. It is due on 2/6/19. It can be counted as study log time.