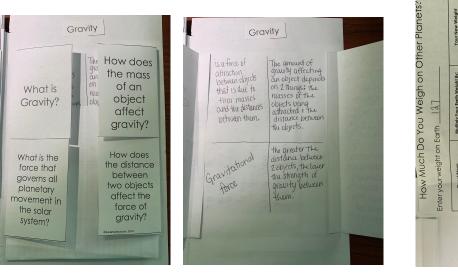

## Class Assignments:

Continued in Space Booklet - foldable completed will have to get from me upon return to class. (I cannot post them on website)

Homework for 2/5/19 - students are to write at least 5 facts on The Planets including the Sun. It is due on 2/6/19. It can be counted as study log time.