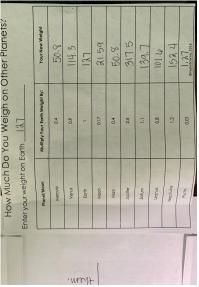

## Class Assignments:

Continued in Space Booklet - foldable completed will have to get from me upon return to class. (I cannot post them on website)

Homework for 2/5/19 - students are to write at least 5 facts on The Planets including the Sun. It is due on 2/6/19. It can be counted as study log time.