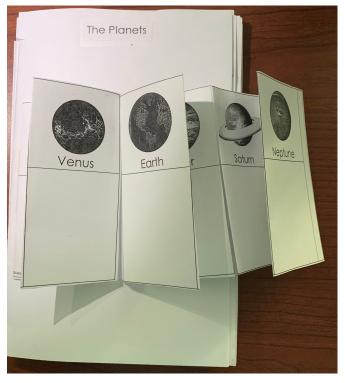

## Class Assignments:

Continued in Space Booklet - foldable completed will have to get from me upon return to class. (I cannot post them on website)

Homework for 2/5/19 - students are to write at least 5 facts on The Planets including the Sun. It is due on 2/6/19. It can be counted as study log time.